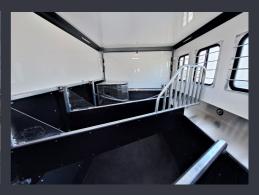

#### **HUGH STORAGE AREA'S**

CHEST BIN WITH EXTERNAL ACCESS DOORS

FRONT HAY LOCKER

Large Swing out tack box (fits 3 Western Saddles)

FRONT DRAWBAR BOX

Under floor storage

### 2 Horse

**DIMENSIONS** 

internal: 2300 h 2250 w 5000 L external: 2780 h 2325 w 6200 L

HORSE BAY SIZE 2500 L 800 W (ADJUSTABLE)

APPROXIMATE WEIGHT: 1100 KG | GVM: 3500 KG

### 3 Horse

**DIMENSIONS** 

internal: 2300 h 2250 w 5500 L external: 2780 h 2325 w 6700 L

HORSE BAY SIZE 2500 L 800 W (ADJUSTABLE)

APPROXIMATE WEIGHT: 1200 KG | GVM: 3500 KG

### 4 HORSE

**DIMENSIONS** 

internal: 2300 h 2250 w 6000 L external: 2780 h 2325 w 7200 L

HORSE BAY SIZE 2500 L 800 W (ADJUSTABLE)

APPROXIMATE WEIGHT: 1300 KG | GVM: 3500 KG