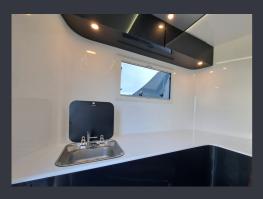

### **EXTRA COMFORT**

3 Seater settee with storage underneath (double bed optional)

Front bench kitchen with enormous storage

Double glazed windows with privacy & insect screens

Sink

Under Bench fridge

EXTERNAL & INTERNAL WASH DOWN CONNECTION

HORSE & REVERSE CAMERA WITH 7" SCREEN

LED INTERNAL LIGHTING AND ENTRANCE LIGHT

HOT WATER SYSTEM & WATER PUMP

USB SOCKETS, HOUSE BATTERIES & 12 V SWITCHBOARD