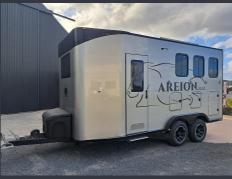

## DAY TRIPPING 'THE TRAVELLER'

### From our base model to Day Tripping in The Traveller Or Anywhere in between. You choose your options







### **EXTRA COMFORT**

3 Seater settee with storage underneath (double bed optional)

Front bench kitchen with enormous storage

Double glazed windows with privacy & insect screens

Sink

Under Bench fridge

EXTERNAL & INTERNAL WASH DOWN CONNECTION

HORSE & REVERSE CAMERA WITH 7" SCREEN

LED INTERNAL LIGHTING AND ENTRANCE LIGHT

HOT WATER SYSTEM & WATER PUMP

USB SOCKETS, HOUSE BATTERIES & 12 V SWITCHBOARD

#### **HUGH STORAGE AREA'S**

CHEST BIN WITH EXTERNAL ACCESS DOORS

FRONT HAY LOCKER

Large Swing out tack box (fits 3 Western Saddles)

FRONT DRAWBAR BOX

Under floor storage

# DAY TRIPPING 'THE TRAVELLER'

### 2 Horse

**DIMENSIONS** 

internal: 2300 h 2250 w 5000 L external: 2780 h 2325 w 6200 L

HORSE BAY SIZE 2500 L 800 W (ADJUSTABLE)

APPROXIMATE WEIGHT: 1100 KG | GVM: 3500 K