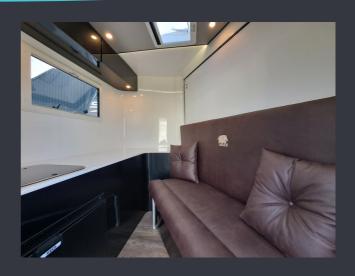

### **CONVERTIBLE LIVING**

CLEVER DESIGNED PIVOTING WALL FOR MAXIMUM CAMPING SPACE

3 Seater settee with bunk bed conversion & storage underneath (double bed optional)

Front bench kitchen with enormous storage & overhead cupboard (extended cabinetry available)

Double Glazed window with privacy & insect screens

Sink

UNDER BENCH FRIDGE

OVERLAY TIMBER LOOK FLOOR