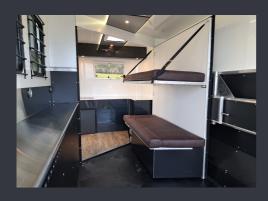

### **CONVERTIBLE LIVING**

CLEVER DESIGNED PIVOTING WALL FOR MAXIMUM CAMPING SPACE

3 Seater settee with bunk bed conversion & storage underneath (double bed optional)

Front bench kitchen with enormous storage & overhead cupboard (extended cabinetry available)

Double Glazed window with privacy & insect screens

Sink

UNDER BENCH FRIDGE

OVERLAY TIMBER LOOK FLOOR