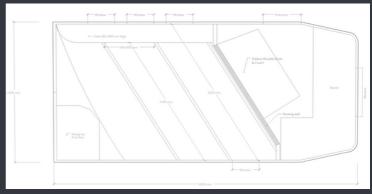

### 4 HORSE

internal: 2200 h 2250 w 6000 L external: 2780 h 2325 w 7200 L

HORSE BAY SIZE 2500 L 800 W (ADJUSTABLE)

APPROX. WEIGHT: 1550 KG | GVM: 3500 KG