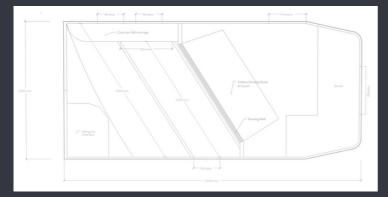

# 2 Horse

internal: 2200 h 2250 w 5000 L external: 2780 h 2325 w 6200 L

HORSE BAY SIZE 2500 L 800 W (ADJUSTABLE)

APPROX. WEIGHT: 1300 KG | GVM: 3500 KG

## 3 Horse

internal: 2200 h 2250 w 5000 L external: 2780 h 2325 w 6200 L

Horse bay size 2500 L 800 w (adjustable)

APPROX. WEIGHT: 1350 KG | GVM: 3500 KG