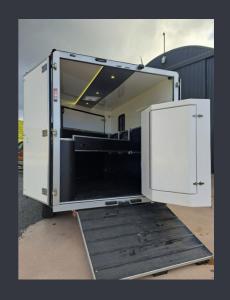

### HORSE AREA

Hose down tap & Shower option

CHESTBIN

SWINGING TACK BOX (FITS 3 WESTERN SADDLES)

### **HUGH STORAGE AREA'S**

CHEST BIN WITH EXTERNAL ACCESS DOORS

Front hay locker

Large Swing out tack box

FRONT DRAWBAR BOX