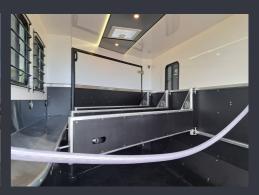

### HORSE AREA

Hose down tap & Shower option

CHESTBIN

SWINGING TACK BOX (FITS 3 WESTERN SADDLES)

### **HUGH STORAGE AREA'S**

CHEST BIN WITH EXTERNAL ACCESS DOORS

Front hay locker

Large Swing out tack box

FRONT DRAWBAR BOX