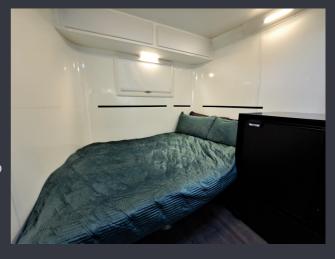

### LUXURY LIVING

- 3 Seater settee with double bed pull out & enormous storage underneath
- 2 Double glazed windows with privacy & insect screens
- Complete kitchen with storage cabinets, under bench & overhead
- 2,3 or 4 burner gas cooker
- Oven
- Rangehood
- Sink
- Under bench fridge
- MICROWAVE
- OVERLAY TIMBER LOOK FLOOR (INSULATED)
- RAISED FLOOR WITH UNDERFLOOR STORAGE
- Extra bunk bed above settee