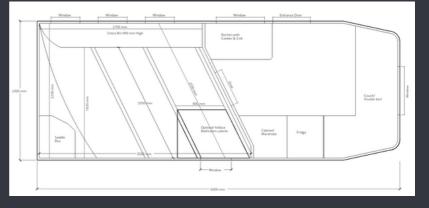

### LUXURY LIVING

- 3 Seater settee with double bed pull out & enormous storage underneath
- 2 Double glazed windows with privacy & insect screens
- Complete kitchen with storage cabinets, under bench & overhead
- 2,3 or 4 burner gas cooker
- Oven
- Rangehood
- Sink
- Under bench fridge
- MICROWAVE
- OVERLAY TIMBER LOOK FLOOR (INSULATED)
- RAISED FLOOR WITH UNDERFLOOR STORAGE
- Extra bunk bed above settee

### HORSE AREA

Clever Shower & toilet fold out privacy cubicle Chestbin Swinging tack box (fits 3 Western Saddles) Rug rack Head dividers

### HUGH STORAGE AREA'S

Chest bin with external access doors Front hay locker Raised floor with underfloor storage Front drawbar box

GET IN TOUCH SEAN 027 501 6100 OR INFO@AREION.CO.NZ

## 3 Horse

internal: 2200 h 2250 w 6000 L external: 2780 H 2325 W 7200 L horse bay size 2500 L 800 w (adjustable)

APPROX. WEIGHT: 1800 KG | GVM: 3500 KG

GET IN TOUCH SEAN 027 501 6100 OR INFO@AREION.CO.NZ