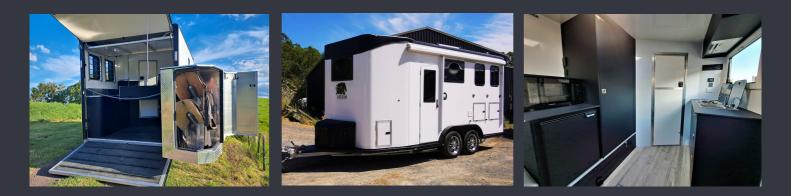

### LUXURY LIVING

- 3 Seater settee with double bed pull out & enormous storage underneath
- 2 Double glazed windows with privacy & insect screens
- Complete kitchen with storage cabinets, under bench & overhead
- 2,3 or 4 burner gas cooker
- Oven
- Rangehood
- Sink
- Under bench fridge
- MICROWAVE
- OVERLAY TIMBER LOOK FLOOR (INSULATED)
- RAISED FLOOR WITH UNDERFLOOR STORAGE
- Extra bunk bed above settee

### HORSE AREA

Clever Shower & toilet fold out privacy cubicle Chestbin Swinging tack box (fits 3 Western Saddles) Rug rack Head dividers

### HUGH STORAGE AREA'S

Chest bin with external access doors Front hay locker Raised floor with underfloor storage Front drawbar box

GET IN TOUCH SEAN 027 501 6100 OR INFO@AREION.CO.NZ

### **EXTRA COMFORT**

External & internal wash down connection Horse & Reverse camera with 7" Screen LED internal lighting and entrance light Hot water system & water pump USB sockets, house batteries & 12 V switchboard Heavy duty industrial Awning 3.7 m Diesel room heater Solar 200 watt & regulator & AGM or Lithium battery