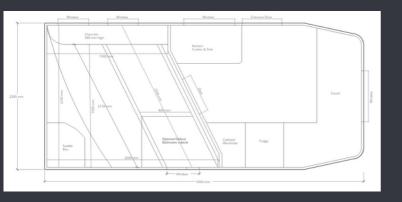

### LUXURY LIVING

- 3 Seater settee with double bed pull out & enormous storage underneath
- 2 Double glazed windows with privacy & insect screens
- Complete kitchen with storage cabinets, under bench & overhead
- 2,3 or 4 burner gas cooker
- Oven
- Rangehood
- Sink
- Under bench fridge
- MICROWAVE
- OVERLAY TIMBER LOOK FLOOR (INSULATED)
- RAISED FLOOR WITH UNDERFLOOR STORAGE
- Extra bunk bed above settee

### HORSE AREA

Clever Shower & toilet fold out privacy cubicle Chestbin Swinging tack box (fits 3 Western Saddles) Rug rack Head dividers

### HUGH STORAGE AREA'S

Chest bin with external access doors Front hay locker Raised floor with underfloor storage Front drawbar box

GET IN TOUCH SEAN 027 501 6100 OR INFO@AREION.CO.NZ

## 2 Horse

internal: 2300 h 2250 w 5000 L external: 2780 H 2325 W 6200 L horse bay size 2500 L 800 w (adjustable)